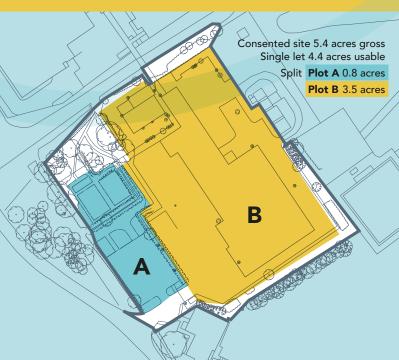

#### DESCRIPTION

The 5.4 acre (gross) site has open storage planning consent and is immediately available. The net usable space is 4.4 acres. The property is capable of splitting into two self-contained plots of (A) 0.8 – (B) 3.5 acres.