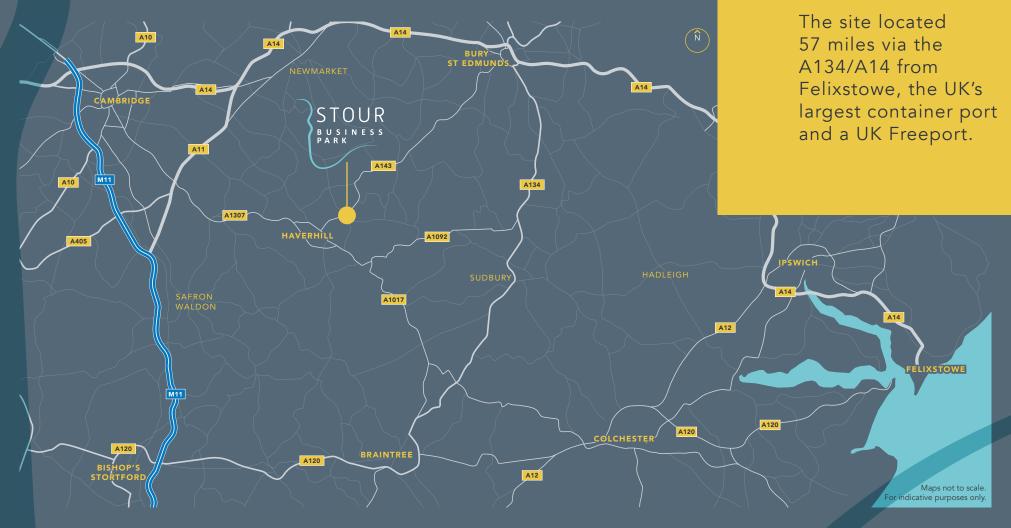

## LOCATION

The site is located around two miles northeast of Haverhill and 16 miles south-west of Bury St Edmunds/the A14 at Little Wratting.

A new northern relief road connecting the A143 to the A1307 will open in Spring

2024, further enhancing the accessibility to the A11/M11/A14. It is strategically located in the heart of East Anglia enabling rapid access to London, the east coast and the Midlands.

### DRIVE TIME DISTANCES

| A11 | 19 minutes | 11.2 miles |
|-----|------------|------------|
| A14 | 25 minutes | 15.8 miles |
| M11 | 31 minutes | 21.4 miles |