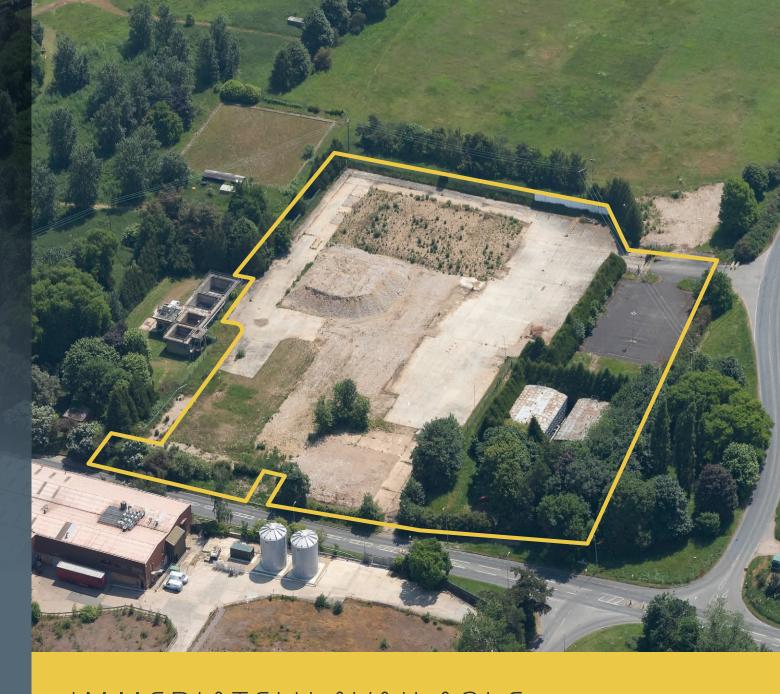

#### DESCRIPTION

The 5.4 acre (gross) site has open storage planning consent and is immediately available. The net usable space is 4.4 acres. The property is capable of splitting into two self-contained plots of (A) 0.8 – (B) 3.5 acres.

The site is in two level regular shape platforms, mainly laid to concrete, partially type 1 surfacing and with a tarmac car park. The whole site is securely fenced and gated and has access to mains services.

The landlord would also consider upgrading the specification of the site to include, for example, additional fully concreted areas, in order to suit an occupiers' requirements.