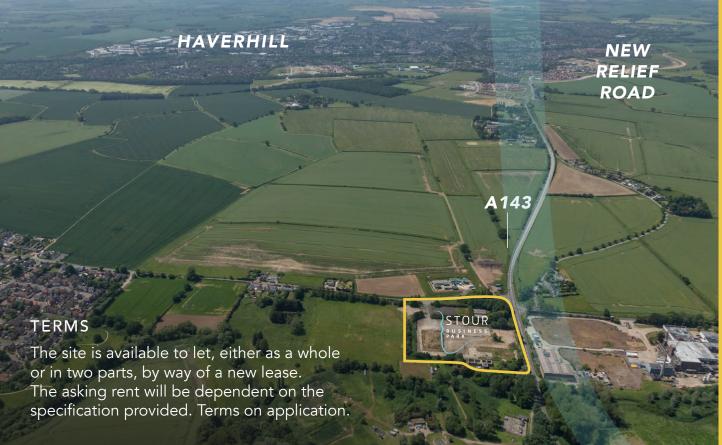

## LOCATION

The site is located around two miles northeast of Haverhill and 16 miles south-west of Bury St Edmunds/the A14 at Little Wratting.

A new northern relief road connecting the A143 to the A1307 will open in Spring

2024, further enhancing the accessibility to the A11/M11/A14. It is strategically located in the heart of East Anglia enabling rapid access to London, the east coast and the Midlands.